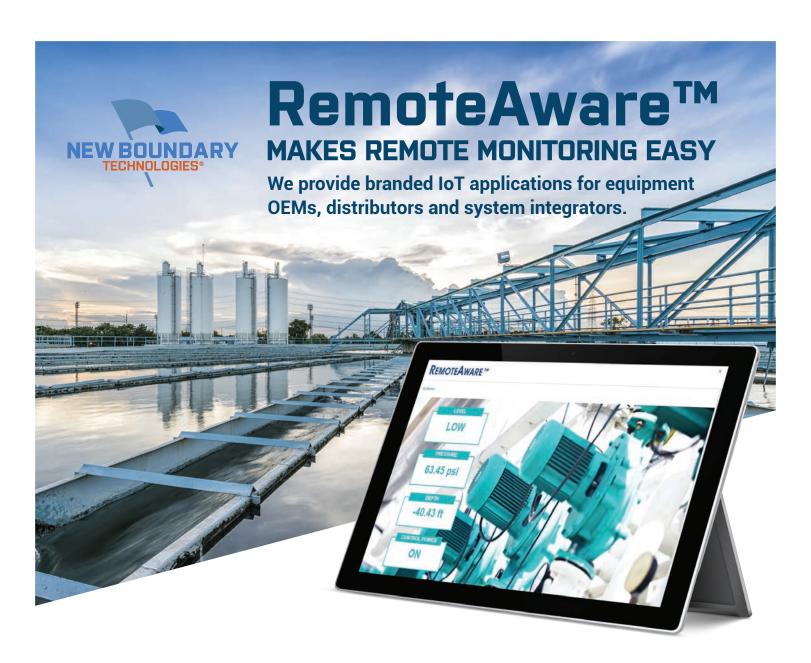

# Creating smart equipment applications can take months or years and require costly software development.

RemoteAware provides private-label branded web applications to monitor and control remote equipment

Building connected applications is our business. Making them easy is our differentiator. RemoteAware provides a common user interface for all your assets.

A single web interface is available from a phone, tablet, laptop and desktop PC.