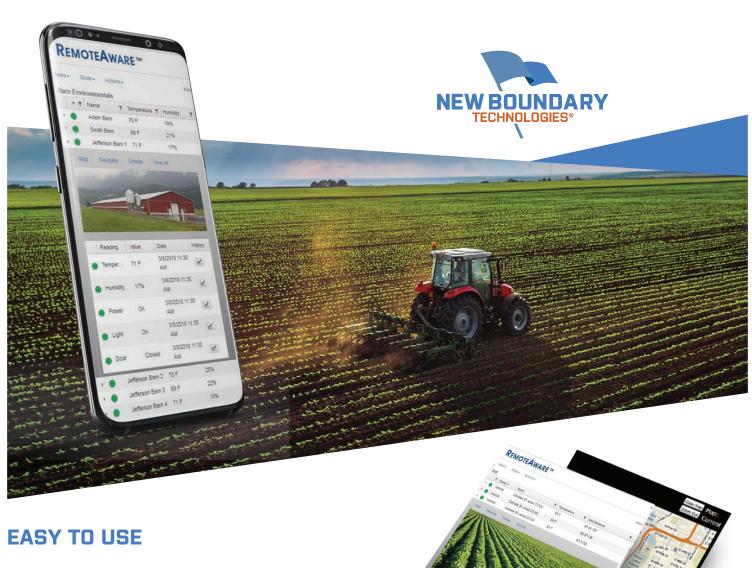

Building connected applications is our business. Making them easy is our differentiator. RemoteAware provides a common user interface for all your assets.

A single web interface is available from a phone, tablet, laptop and desktop PC.